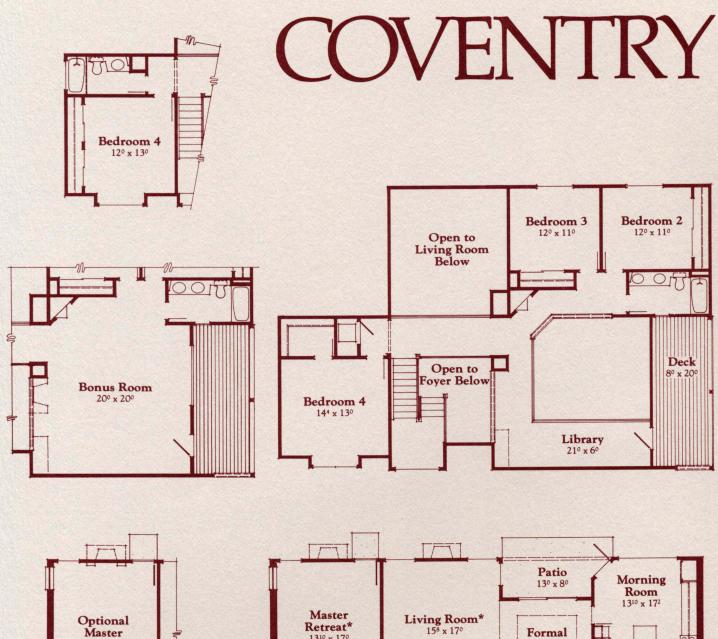

# Retreat 1310 x 224

### PLEASE NOTE:

PLEASE NOTE: This floor plan and its exterior design (opposite side) are only artist renderings. Location, size, existence of doors, windows, walls, fireplaces and any other item depicted may vary depen-ding on exterior preference or choice of options. Standard features may vary in each Com-munity where plan is built. Com-plete plans are available for inspection upon request.

.

ALL DIMENSIONS ARE APPROXIMATE: Terms: VA, FHA or Conven-tional. Prices, plans, features and locations are subject to change without notice.











ALL DIMENSIONS ARE APPROXIMATE: Terms: VA, FHA or Conventional. Prices, plans, features and locations are subject to change without notice.

**\*Vaulted Ceiling** 







PLEASE NOTE: This floor plan and its exterior design