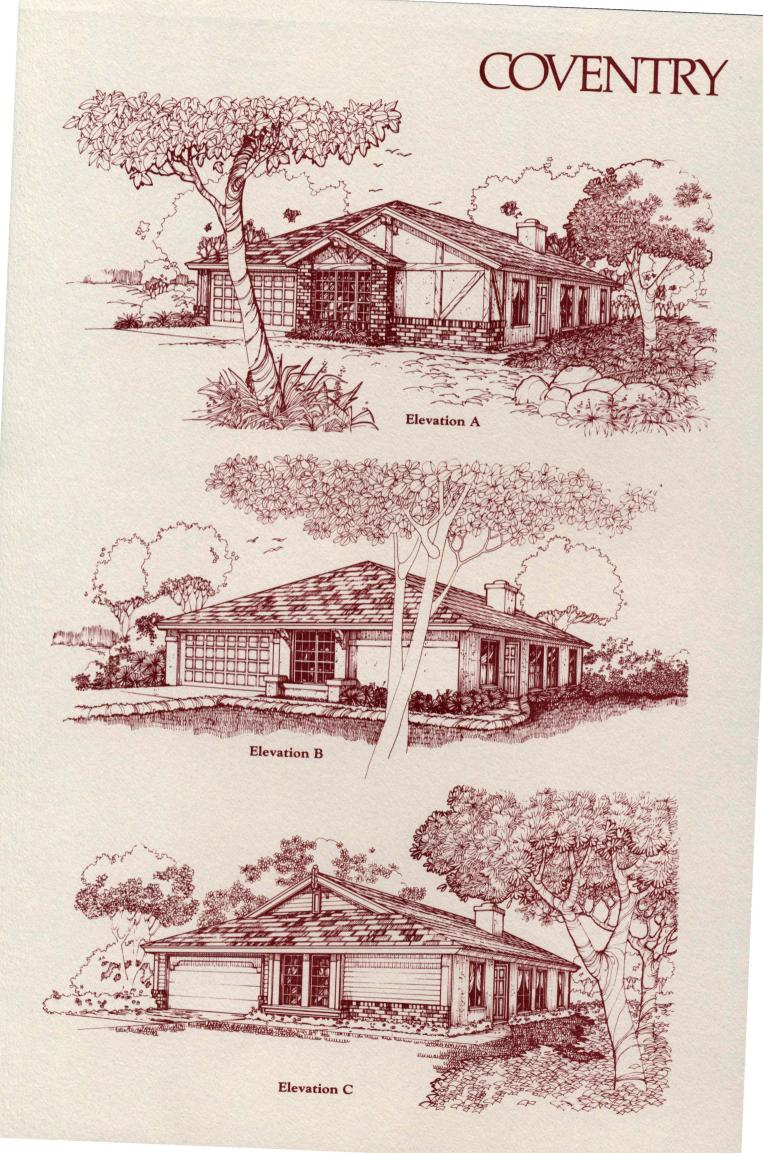

ce.











ALL DIMENSIONS ARE APPROXIMATE: Terms: VA, FHA or Conventional. Prices, plans, features and locations are subject to change without notice.

**\*Vaulted Ceiling** 







PLEASE NOTE: This floor plan and its exterior design (opposite side) are only artist renderings. Location, size, existence of doors, windows, walls, fireplaces and any other item depicted may vary depen-ding on exterior preference or choice of options. Standard features may vary in each Com-munity where plan is built. Com-plete plans are available for inspection upon request. inspection upon request.

ALL DIMENSIONS ARE APPROXIMATE: Terms: VA, FHA or Conven-tional. Prices, plans, features and locations are subject to change without notice.

The Cliffhouse\_ Living Area: 1812 Sq. Feet

**\*Vaulted Areas** 



PLEASE NOTE: This floor plan and its exterior design (opposite side) are only artist renderings. Location, size, existence of doors, windows, walls, fireplaces and any other item depicted may vary depen-ding on exterior preference or choice of options. Standard features may vary in each Com-munity where plan is built. Com-plete plans are available for inspection upon request.

ALL DIMENSIONS ARE APPROXIMATE: Terms: VA, FHA or Conven-tional. Prices, plans, features and locations are subject to change without notice.





The Arborhouse Plan 604 Livable Area: 2055 Sq. Ft.

**\*Vaulted Areas**