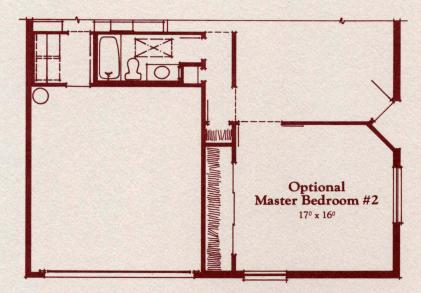

# Retreat 1310 x 224

### PLEASE NOTE:

PLEASE NOTE: This floor plan and its exterior design (opposite side) are only artist renderings. Location, size, existence of doors, windows, walls, fireplaces and any other item depicted may vary depen-ding on exterior preference or choice of options. Standard features may vary in each Com-munity where plan is built. Com-plete plans are available for inspection upon request.

.

ALL DIMENSIONS ARE APPROXIMATE: Terms: VA, FHA or Conven-tional. Prices, plans, features and locations are subject to change without notice.











ALL DIMENSIONS ARE APPROXIMATE: Terms: VA, FHA or Conventional. Prices, plans, features and locations are subject to change without notice.

**\*Vaulted Ceiling** 







PLEASE NOTE: This floor plan and its exterior design (opposite side) are only artist renderings. Location, size, existence of doors, windows, walls, fireplaces and any other item depicted may vary depen-ding on exterior preference or choice of options. Standard features may vary in each Com-munity where plan is built. Com-plete plans are available for inspection upon request. inspection upon request.

ALL DIMENSIONS ARE APPROXIMATE: Terms: VA, FHA or Conven-tional. Prices, plans, features and locations are subject to change without notice.

The Cliffhouse\_ Living Area: 1812 Sq. Feet

**\*Vaulted Areas** 



PLEASE NOTE: This floor plan and its exterior design (opposite side) are only artist renderings. Location, size, existence of doors, windows, walls, fireplaces and any other item d