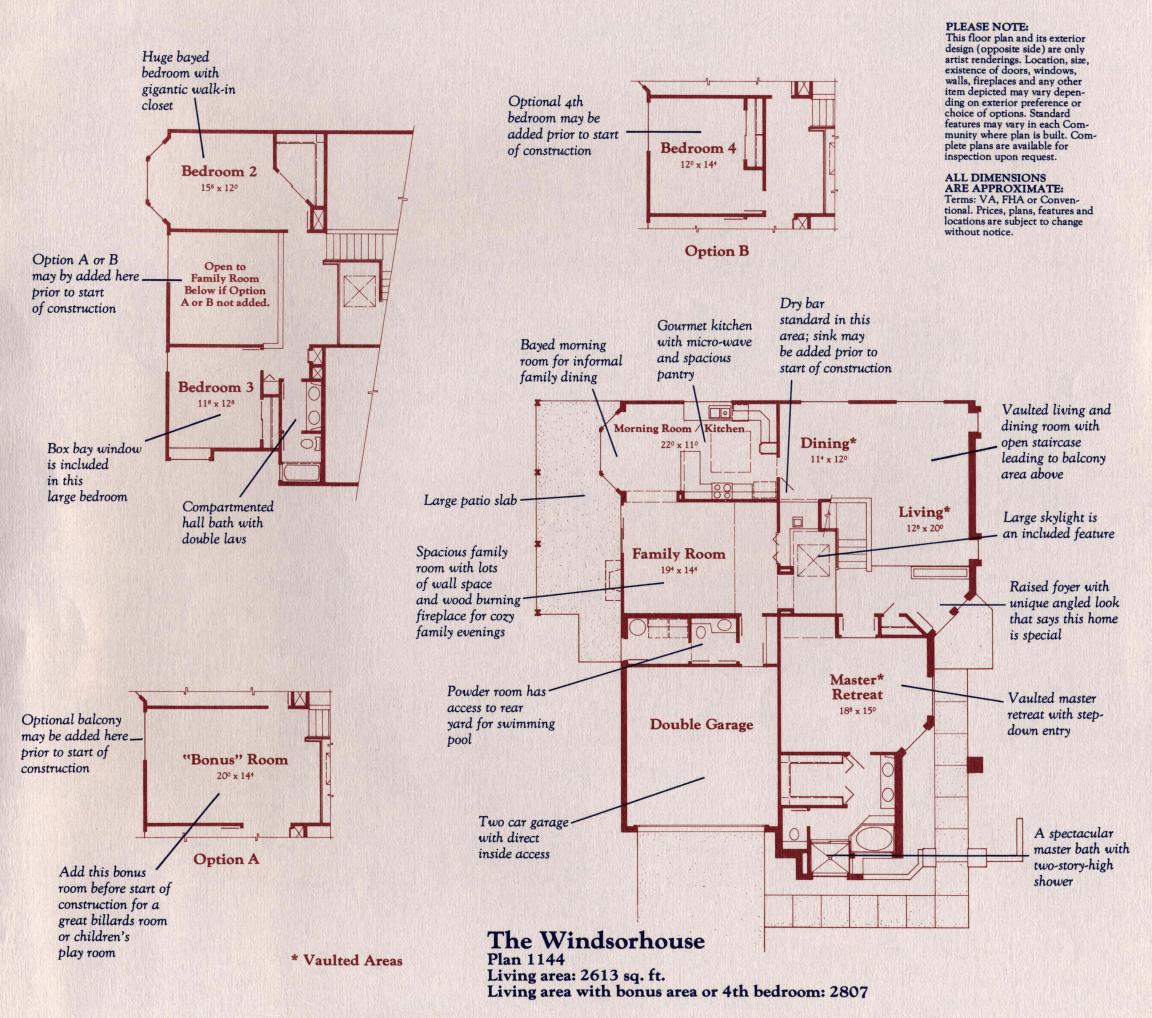

### PLEASE NOTE:

PLEASE NOTE: This floor plan and its exterior design (opposite side) are only artist renderings. Location, size, existence of doors, windows, walls, fireplaces and any other item depicted may vary depen-ding on exterior preference or choice of options. Standard features may vary in each Com-munity where plan is built. Com-plete plans are available for inspection upon request.

.

ALL DIMENSIONS ARE APPROXIMATE: Terms: VA, FHA or Conven-tional. Prices, plans, features and locations are subject to change without notice.

ALL DIMENSIONS ARE APPROXIMATE: Terms: VA, FHA or Conventional. Prices, plans, features and locations are subject to change without notice.