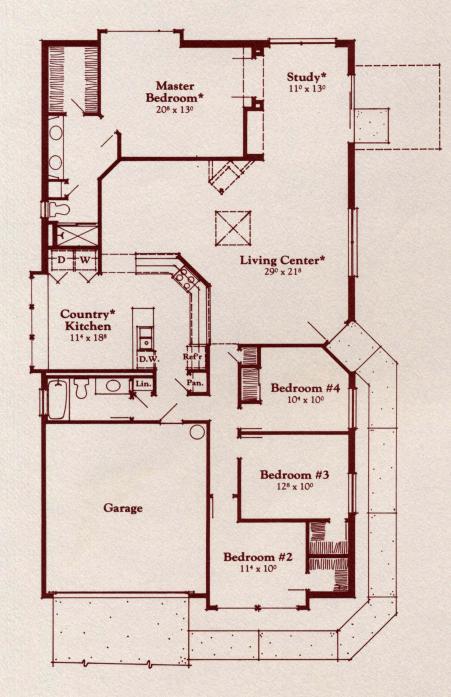

ALL DIMENSIONS ARE APPROXIMATE: Terms: VA, FHA or Conven-tional. Prices, plans, features and locations are subject to change without notice.

The Arborhouse Plan 604 Livable Area: 2055 Sq. Ft.

**\*Vaulted Areas** 