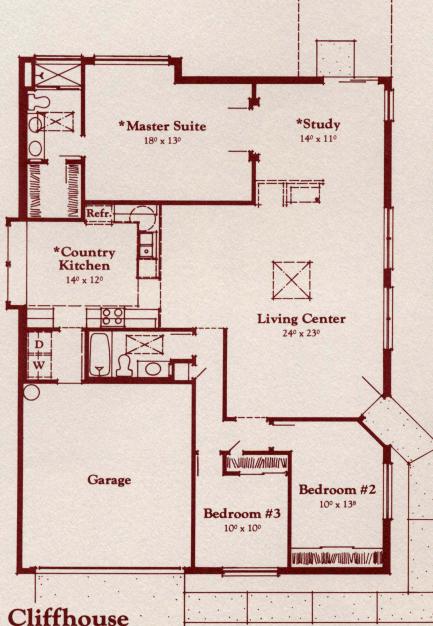

**\*Vaulted Ceiling** 

PLEASE NOTE: This floor plan and its exterior design (opposite side) are only artist renderings. Location, size, existence of doors, windows, walls, fireplaces and any other item depicted may vary depen-ding on exterior preference or choice of options. Standard features may vary in each Com-munity where plan is built. Com-plete plans are available for inspection upon request. inspection upon request.

ALL DIMENSIONS ARE APPROXIMATE: Terms: VA, FHA or Conven-tional. Prices, plans, features and locations are subject to change without notice.

The Cliffhouse\_ Living Area: 1812 Sq. Feet

**\*Vaulted Areas** 