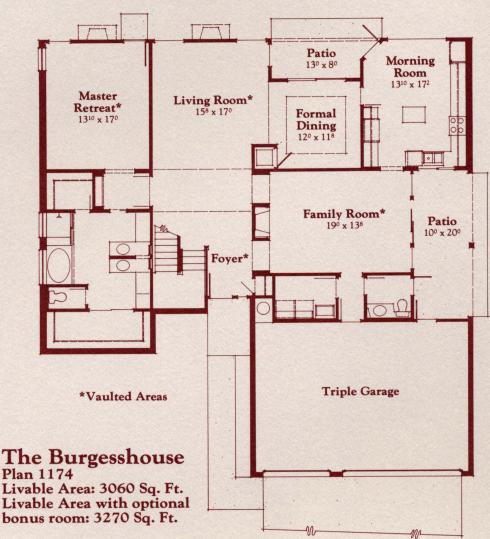

# Retreat 1310 x 224

### PLEASE NOTE:

PLEASE NOTE: This floor plan and its exterior design (opposite side) are only artist renderings. Location, size, existence of doors, windows, walls, fireplaces and any other item depicted may vary depen-ding on exterior preference or choice of options. Standard features may vary in each Com-munity where plan is built. Com-plete plans are available for inspection upon request.

.

ALL DIMENSIONS ARE APPROXIMATE: Terms: VA, FHA or Conven-tional. Prices, plans, features and locations are subject to change without notice.











ALL DIMENSIONS ARE APPROXIMATE: Terms: VA, FHA or Conventional. Prices, plans, features and locations are subject to change without notice.

**\*Vaulted Ceiling** 







PLEASE NOTE: This floor plan and its exterior design (opposite side) are only artist renderings. Location, size, existence of doors, windows, walls, fireplaces and any other item depicted may vary depen-ding on exterior preference or choice of options. Standard features may vary in each Com-munity where plan is built. Com-plete plans are available for inspection upon request. inspection upon request.

ALL DIMENSIONS ARE APPROXIMATE: Terms: VA, FHA or Conven-tional. Prices, plans, features and locations are subject to change without notice.

The Cliffhouse\_ Living Area: 1812 Sq. Feet

**\*Vaulted Areas** 



PLE