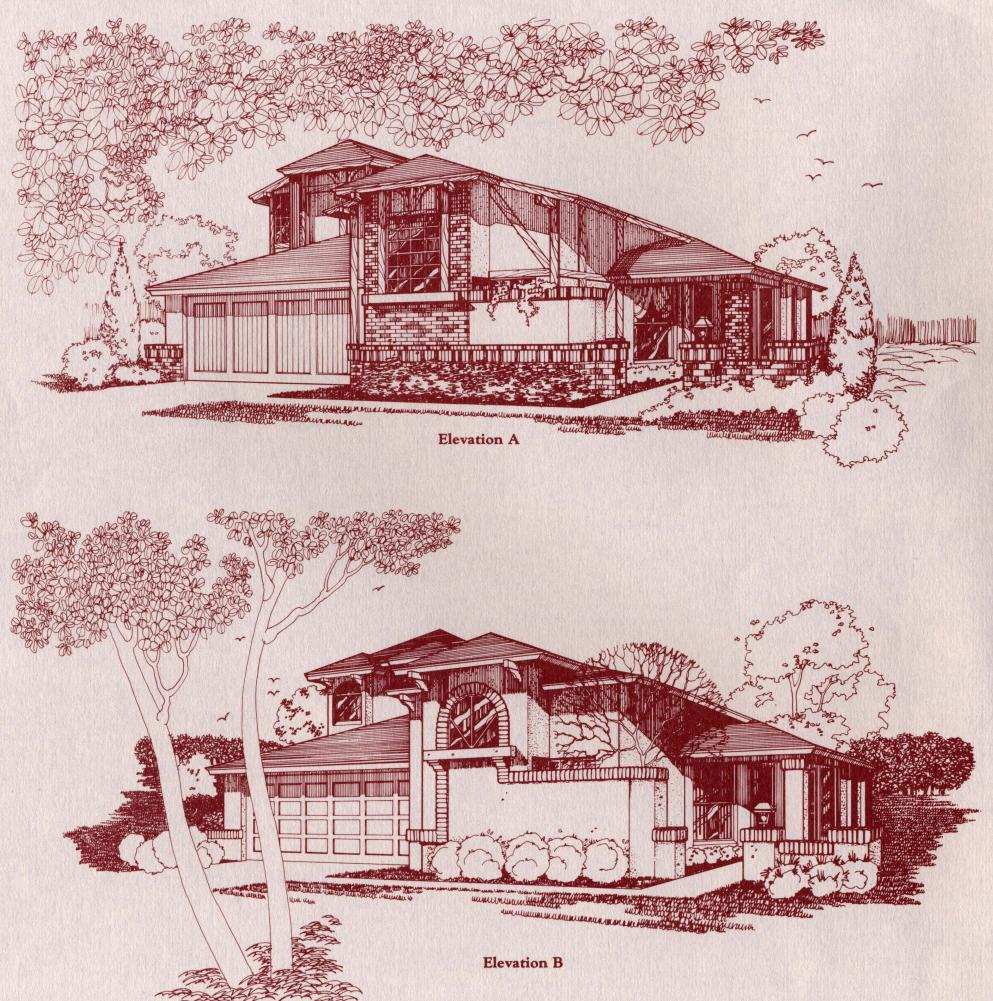

# Retreat 1310 x 224

### PLEASE NOTE:

PLEASE NOTE: This floor plan and its exterior design (opposite side) are only artist renderings. Location, size, existence of doors, windows, walls, fireplaces and any other item depicted may vary depen-ding on exterior preference or choice of options. Standard features may vary in each Com-munity where plan is built. Com-plete plans are available for inspection upon request.

.

ALL DIMENSIONS ARE APPROXIMATE: Terms: VA, FHA or Conven-tional. Prices, plans, features and locations are subject to change without notice.











ALL DIMENSIONS ARE APPROXIMATE: Terms: VA, FHA or Conventional. Prices, plans, features and locations are subject to change without notice.

**\*Vaulted Ceiling** 







PLEASE NOTE: This floor plan and its exterior design (opposite side) are only artist renderings. Location, size, existence of doors, windows, walls, fireplaces and any other item depicted may vary depen-ding on exterior preference or choice of options. Standard features may vary in each Com-munity where plan is built. Com-plete plans are available for inspection upon request. inspection upon request.

ALL DIMENSIONS ARE APPROXIMATE: Terms: VA, FHA or Conven-tional. Prices, plans, features and locations are subject to change without notice.

The Cliffhouse\_ Living Area: 1812 Sq. Feet

**\*Vaulted Areas** 



PLEASE NO