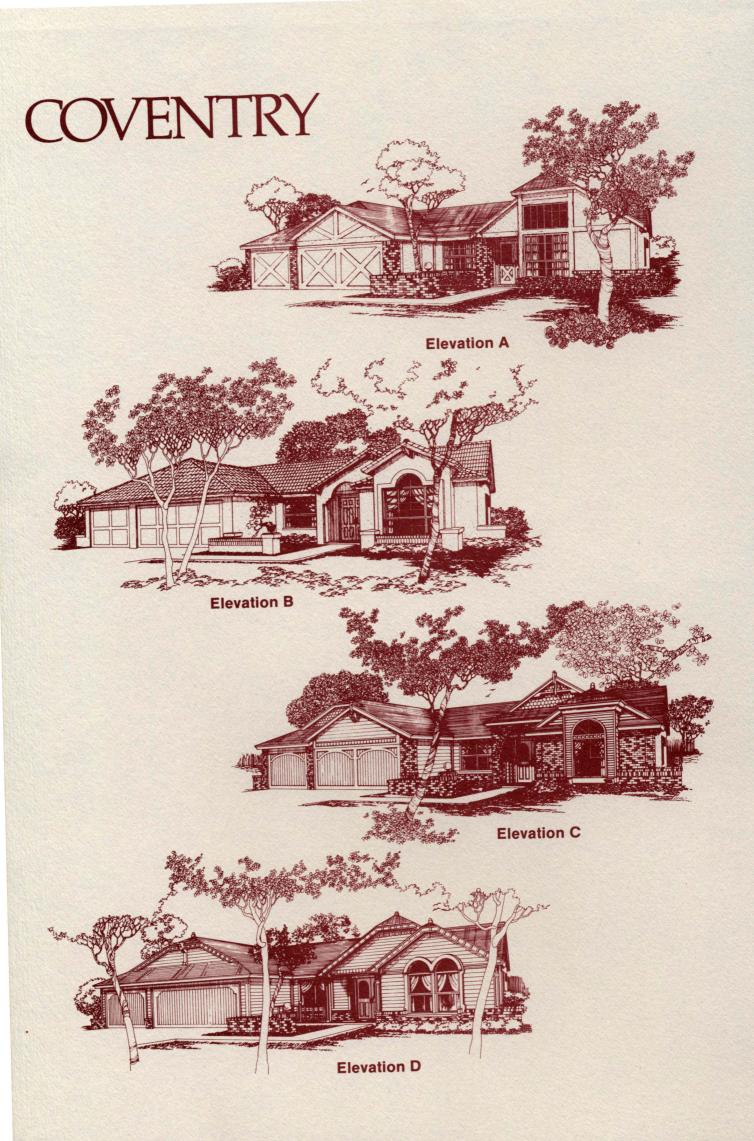

# Retreat 1310 x 224

### PLEASE NOTE:

PLEASE NOTE: This floor plan and its exterior design (opposite side) are only artist renderings. Location, size, existence of doors, windows, walls, fireplaces and any other item depicted may vary depen-ding on exterior preference or choice of options. Standard features may vary in each Com-munity where plan is built. Com-plete plans are available for inspection upon request.

.

ALL DIMENSIONS ARE APPROXIMATE: Terms: VA, FHA or Conven-tional. Prices, plans, features and locations are subject to change without notice.











ALL DIMENSIONS ARE APPROXIMATE: Terms: VA, FHA or Conventional. Prices, plans, features and locations are subject to change without notice.

**\*Vaulted Ceiling** 







PLEASE NOTE: This floor plan and its exterior design (opposite side) are only artist renderings. Location, size, existence of doors, windows, walls, fireplaces and any other item depicted may vary depen-ding on exterior preference or choice of options. Standard features may vary in each Com-munity where plan is built. Com-plete plans are available for inspection upon request. inspection upon request.

ALL DIMENSIONS ARE APPROXIMATE: Terms: VA, FHA or Conven-tional. Prices, plans, features and locations are subject to change without notice.

The Cliffhouse\_ Living Area: 1812 Sq. Feet

**\*Vaulted Areas** 



PLEASE NOTE: This floor plan and its exterior design (opposite side) are only artist renderings. Location, size, existence of doors, windows, walls, fireplaces and any other item