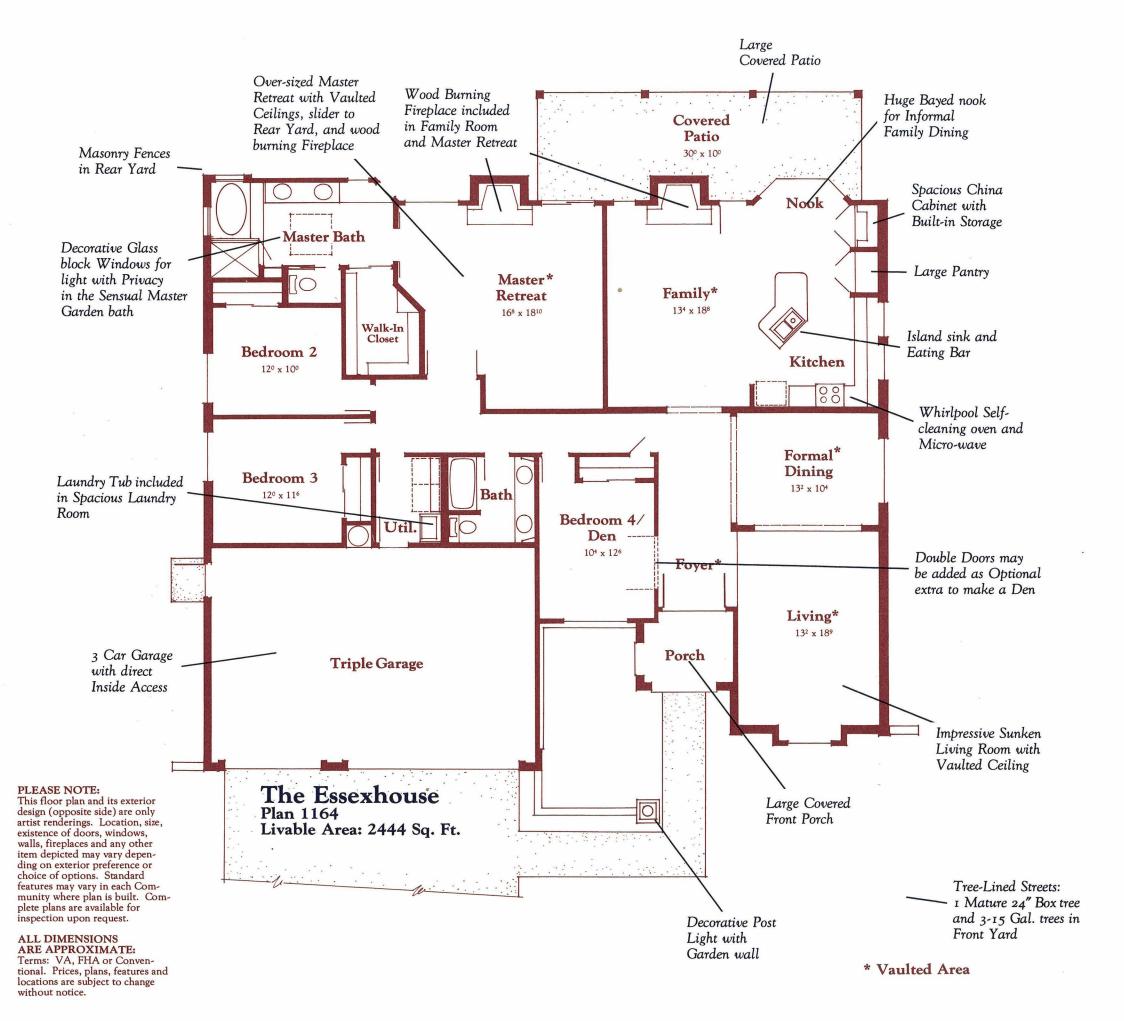

Tree Lined Streets: 1 Mature 24" Box Tree and 3 - 15 Gal. Trees

in Front Yard.

This floor plan and its exterior design (opposite side) are only artist renderings. Location, size, and existence of doors, windows, walls, fireplaces, and any other item depicted may vary depending on exterior preference or choice of options. Complete plans are available for inspection upon request.

## ALL DIMENSIONS ARE APPROXIMATE.

Terms: VA, FHA or Conventional—all measurements shown are approximate. Prices, plans, benefits and locations subject to change without notice.