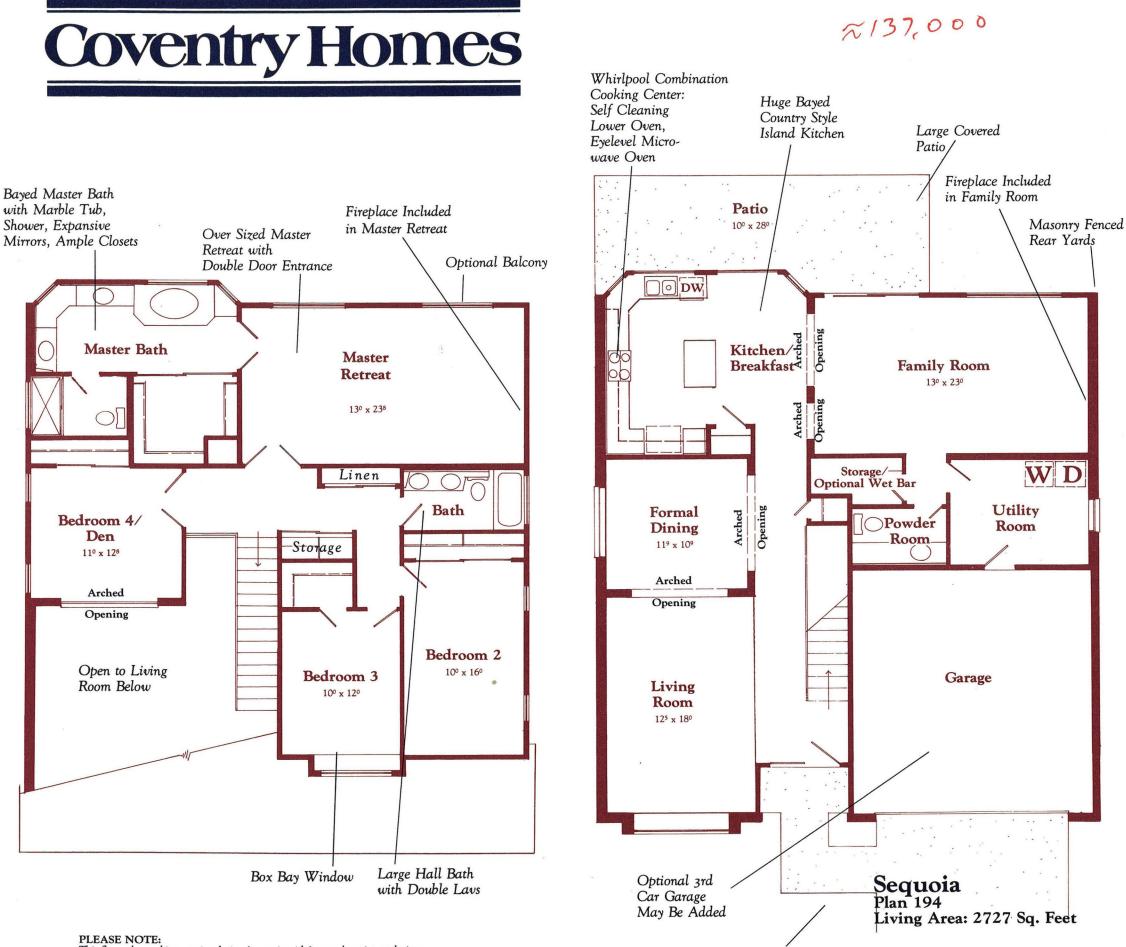

Tree Lined Streets: 1 Mature 24" Box Tree and 3 - 15 Gal. Trees

in Front Yard.

This floor plan and its exterior design (opposite side) are only artist renderings. Location, size, and existence of doors, windows, walls, fireplaces, and any other item depicted may vary depending on exterior preference or choice of options. Complete plans are available for inspection upon request.

## ALL DIMENSIONS ARE APPROXIMATE.

Terms: VA, FHA or Conventional—all measurements shown are approximate. Prices, plans, benefits and locations subject to change without notice.