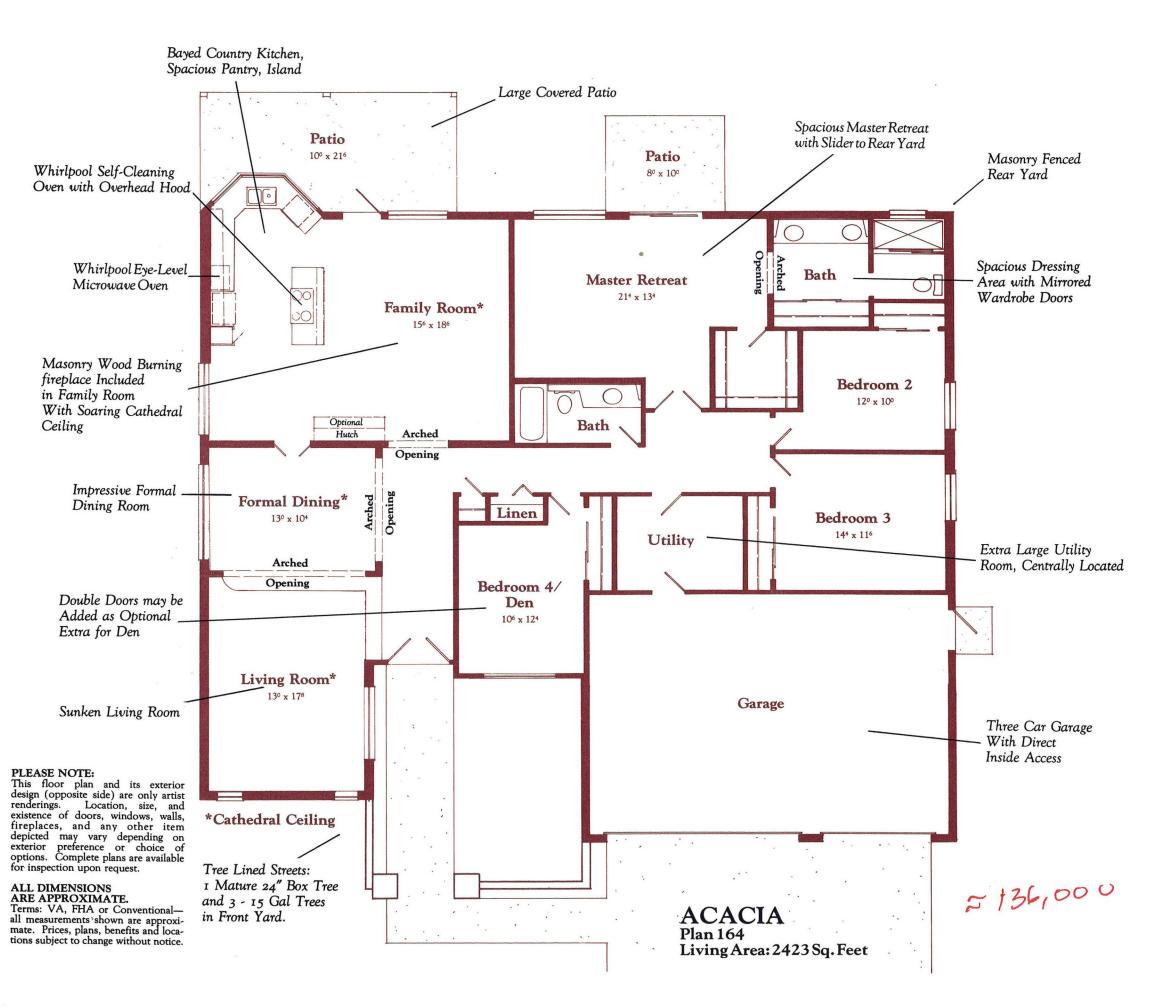

Tree Lined Streets: 1 Mature 24" Box Tree and 3 - 15 Gal. Trees

in Front Yard.

This floor plan and its exterior design (opposite side) are only artist renderings. Location, size, and existence of doors, windows, walls, fireplaces, and any other item depicted may vary depending on exterior preference or choice of options. Complete plans are available for inspection upon request.

## ALL DIMENSIONS ARE APPROXIMATE.

Terms: VA, FHA or Conventional—all measurements shown are approximate. Prices, plans, benefits and locations subject to change without notice.