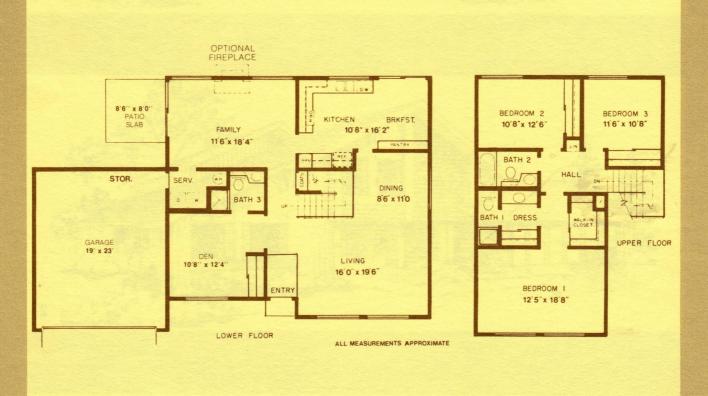

# PLAN 7

4 Bedroom - 3 Bath (two story)

PLAN 7 CORTEZ

**ELEVATIONS ON REVERSE SIDE** 

A member of the Ætna Realty Group Ætna

ALL ROOM MEASUREMENTS ARE APPROXIMATE

EFFECTIVE DATE: March 14, 1977 • All prices, materials and plans are subject to change without notice

ALL ROOM MEASUREMENTS ARE APPROXIMATE