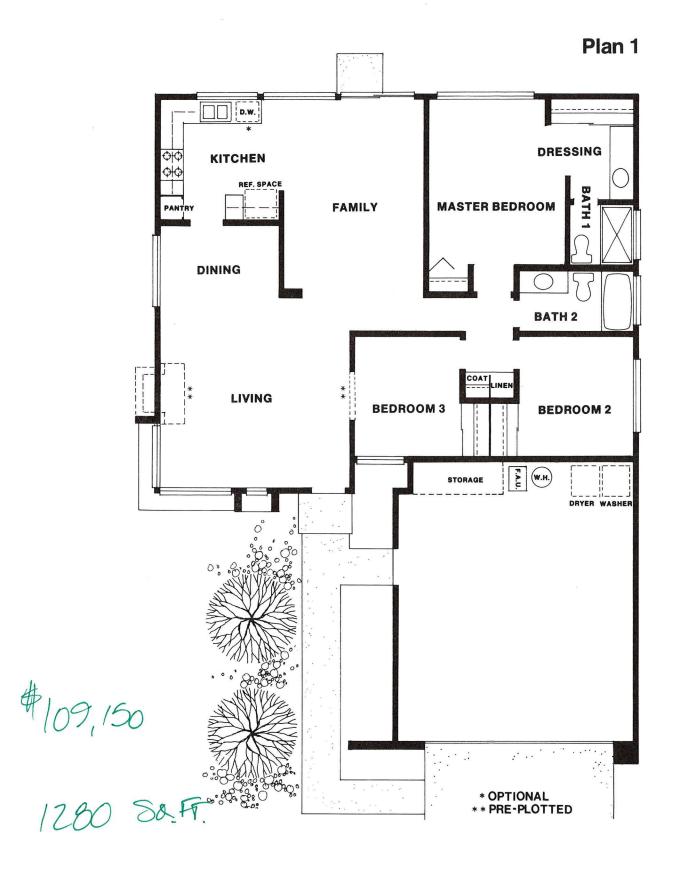

## **Features**

| <ul> <li>□ Dramatic vaulted ceiling</li> <li>□ Fireplace with gas log-lighter</li> <li>□ Large living room and formal dining area</li> <li>□ Quality shag carpet in living room, dining room, master bedroom and dressing area, and hallway</li> <li>□ Quality vinyl/asbestos tile in entry, kitchen, family room, baths and secondary bedrooms</li> <li>□ Dishwasher</li> <li>□ Gas range with oven and broiler</li> <li>□ Suede-finish laminated plastic kitchen counter tops</li> <li>□ Permanent finish laminated kitchen cabinets</li> <li>□ Double sinks with garbage disposal and chrome faucet</li> <li>□ Kitchens are plumbed for automatic ice-maker refrigerators</li> <li>□ Master and secondary bedrooms include large wardrobe closet</li> <li>□ All baths have pullman cabinet with synthetic marble counter tops</li> <li>□ Exterior walls and ceiling are fully insulated</li> <li>□ Forced air heating</li> <li>□ Smoke detector with warning buzzer</li> <li>□ Weatherstripping on front entry door</li> <li>□ Two-car garage plumbed for laundry, with large storage area</li> <li>□ Front, side and rear yards seeded and one tree planted in front yard (two on corner lots)</li> </ul> |
|---------------------------------------------------------------------------------------------------------------------------------------------------------------------------------------------------------------------------------------------------------------------------------------------------------------------------------------------------------------------------------------------------------------------------------------------------------------------------------------------------------------------------------------------------------------------------------------------------------------------------------------------------------------------------------------------------------------------------------------------------------------------------------------------------------------------------------------------------------------------------------------------------------------------------------------------------------------------------------------------------------------------------------------------------------------------------------------------------------------------------------------------------------------------------------------------------------------|
| Optional Features (available at additional cost)  Air conditioning  Mirrored wardrobe doors  Upgrade carpet and pad                                                                                                                                                                                                                                                                                                                                                                                                                                                                                                                                                                                                                                                                                                                                                                                                                                                                                                                                                                                                                                                                                           |
| <b>Energy Saving Features</b>                                                                                                                                                                                                                                                                                                                                                                                                                                                                                                                                                                                                                                                                                                                                                                                                                                                                                                                                                                                                                                                                                                                                                                                 |
| <ul> <li>□ Dual glazed windows and sliding glass doors</li> <li>□ Climate control clock thermostat</li> <li>□ Controlled attic ventilator</li> <li>□ Pilotless ignition range and oven</li> <li>□ Water saver plumbing innovations</li> <li>□ Fire resistant fiberglass ducting</li> </ul>                                                                                                                                                                                                                                                                                                                                                                                                                                                                                                                                                                                                                                                                                                                                                                                                                                                                                                                    |