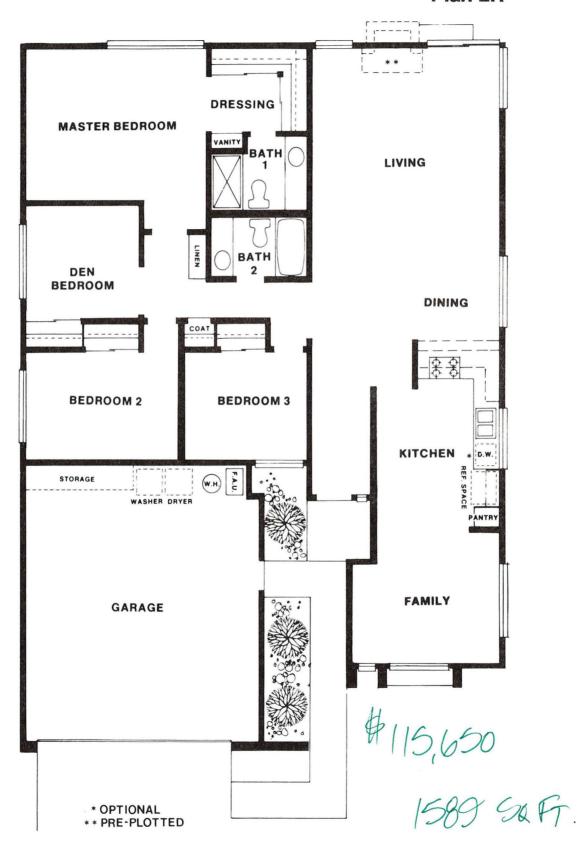

## **Features**

| <ul> <li>□ Dramatic vaulted ceiling</li> <li>□ Fireplace with gas log-lighter</li> <li>□ Large living room and formal dining area</li> <li>□ Quality shag carpet in living room, dining room, master bedroom and dressing area, and hallway</li> <li>□ Quality vinyl/asbestos tile in entry, kitchen, family room, baths and secondary bedrooms</li> <li>□ Dishwasher</li> <li>□ Gas range with oven and broiler</li> <li>□ Suede-finish laminated plastic kitchen counter tops</li> <li>□ Permanent finish laminated kitchen cabinets</li> <li>□ Double sinks with garbage disposal and chrome faucet</li> <li>□ Kitchens are plumbed for automatic ice-maker refrigerators</li> <li>□ Master and secondary bedrooms include large wardrobe closet</li> <li>□ All baths have pullman cabinet with synthetic marble counter tops</li> <li>□ Exterior walls and ceiling are fully insulated</li> <li>□ Forced air heating</li> <li>□ Smoke detector with warning buzzer</li> <li>□ Weatherstripping on front entry door</li> <li>□ Two-car garage plumbed for laundry, with large storage area</li> <li>□ Front, side and rear yards seeded and one tree planted in front yard (two on corner lots)</li> </ul> |
|---------------------------------------------------------------------------------------------------------------------------------------------------------------------------------------------------------------------------------------------------------------------------------------------------------------------------------------------------------------------------------------------------------------------------------------------------------------------------------------------------------------------------------------------------------------------------------------------------------------------------------------------------------------------------------------------------------------------------------------------------------------------------------------------------------------------------------------------------------------------------------------------------------------------------------------------------------------------------------------------------------------------------------------------------------------------------------------------------------------------------------------------------------------------------------------------------------------|
| Optional Features (available at additional cost)  Air conditioning  Mirrored wardrobe doors  Upgrade carpet and pad                                                                                                                                                                                                                                                                                                                                                                                                                                                                                                                                                                                                                                                                                                                                                                                                                                                                                                                                                                                                                                                                                           |
| <b>Energy Saving Features</b>                                                                                                                                                                                                                                                                                                                                                                                                                                                                                                                                                                                                                                                                                                                                                                                                                                                                                                                                                                                                                                                                                                                                                                                 |
| <ul> <li>□ Dual glazed windows and sliding glass doors</li> <li>□ Climate control clock thermostat</li> <li>□ Controlled attic ventilator</li> <li>□ Pilotless ignition range and oven</li> <li>□ Water saver plumbing innovations</li> <li>□ Fire resistant fiberglass ducting</li> </ul>                                                                                                                                                                                                                                                                                                                                                                                                                                                                                                                                                                                                                                                                                                                                                                                                                                                                                                                    |

Plan 2R