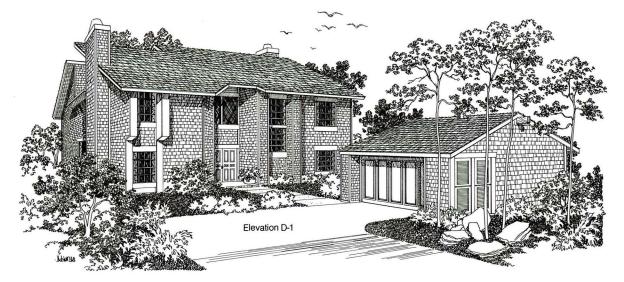

## 2-story home, 4 bedrooms, 2½ baths, 2 fireplaces, 2-car garage.

All illustrations are artist's conceptions.

# 2-story home, 4 bedrooms, 2½ baths, 2 fireplaces, 2-car garage.

- Quality wall-to-wall carpeting.
- Ceramic tile foyer, hallway and powder room.
- Magnificent living room features 9'-high sloped ceiling, raised hearth woodburning fireplace with gas log lighter, and sliding glass doors.
- Family room designed for "large-size" informal entertaining has floor-to-ceiling woodburning fireplace with gas log lighter, and sliding glass doors.
- Dining room with 9'-high sloped ceiling and sliding glass doors.
- Whirlpool all-electric kitchen complete with microwave oven, self-cleaning oven, 3-cycle dishwasher (all with black glass fronts), disposer, stainless steel double sink, ceramic tile work counters, custom ashwood cabinets and luminous ceiling.
- Separate utility/laundry room with storage area. Connections for washer and electric dryer are provided.
- Bedrooms grouped on separate floor for maximum privacy.
- Master bedroom has large walk-in closet.
- All baths and powder room feature ceramic tile vanities, guality fixtures and water-saver toilets. Both full baths have twin sinks and master bedroom has a dramatic oval tub.
  - highlighted by dramatic architectural touches. Wood shake roofs are standard.
- Fully enclosed two-car garage includes automatic door opener and two transmitters, storage space and trash can storage area.
- Energy-saving insulation in walls and ceilinas.
- Smoke detectors.
- Custom oak stair railing.
- Privacy wood fencing.
- Stained birch interior doors.
- Centex Homes' written warranty.