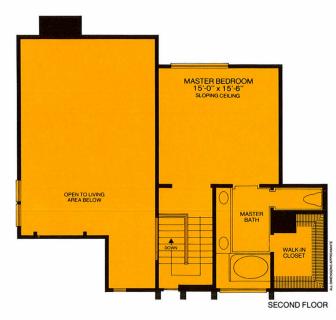

## Plan C Plan C 2-story home, 3 bedrooms, 2½ baths, fireplace,

The Hoffman

Advertising

Group, Inc.

New

Whise is

 7 rooms totaling over 2,114 square feet of living area.

- Quality wall-to-wall carpeting.
- Double door entry leads to ceramic tile foyer, hallway and powder room.
- Two-story living room has vaulted ceiling, raised hearth woodburning fireplace with gas log lighter, and sliding glass doors.
- Dining room with sloped ceiling and sliding glass doors.
- Whirlpool all-electric kitchen complete with microwave oven, self-cleaning oven, 3-cycle dishwasher (all with black glass fronts), disposer, stainless steel double sink, ceramic tile work counters, custom ashwood cabinets and luminous ceiling.
- Separate utility/laundry room with connections for washer and electric dryer.
- 3 bedrooms grouped on second floor for maximum privacy.
- Master bedroom has giant walk-in closet.
- All baths and powder room feature ceramic tile vanities. Quality fixtures and water-saver toilets. Both full baths have twin sinks and master bathroom has a dramatic oval tub.
- All wood (cedar or shingle) exteriors highlighted by architectural touches. Wood shake roofs are standard.
- Fully enclosed two-car garage includes automatic door opener and two transmitters, storage space and trash can storage area.
- Energy-saving insulation in walls and ceilings.
- Smoke detectors.
- Custom oak stair railing.
- Privacy wood fencing.
- Stained birch interior doors.
- Centex Homes' written warranty.