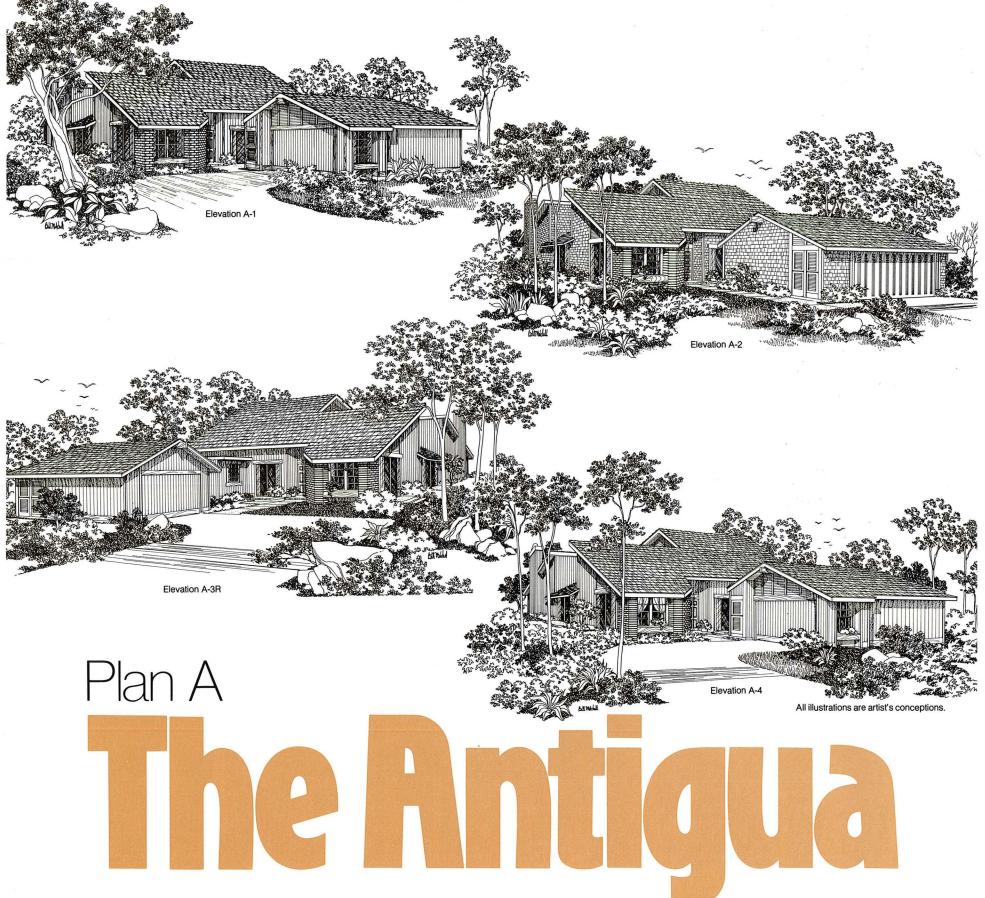

#### 3 bedrooms, 2 baths, fireplace, 2-car garage.

### 3 bedrooms, 2 baths, fireplace, 2-car garage.

- 6 rooms encompassing over 1,810 feet of living space on one level.
- Quality wall-to-wall carpeting.
- Ceramic tile reception foyer.
- Entertainment-size living room with sloped ceiling, raised hearth woodburning fireplace with gas log lighter, and sliding glass doors.
- Two eating areas—dining area with sliding glass doors and pass through from kitchen, plus breakfast area in kitchen.
- Whirlpool all-electric kitchen complete with microwave oven, self-cleaning oven, 3-cycle dishwasher (all with black glass fronts), disposer, stainless steel double sink, ceramic tile work counters, custom ashwood cabinets, luminous ceiling and sliding glass doors.
- Laundry area with connections for washer and electric dryer.
- The master bedroom is a suite. It has a sloped ceiling, walk-in closet, private bath with "His" and "Hers" double-bowl vanity and a dramatic oval tub.

- The third bedroom may be utilized as a den. It has sliding glass doors to the front garden area and a large closet that can be converted into a wet bar (optional).
- Both bathrooms are full bathrooms and feature ceramic tile vanities, twin sinks, quality fixtures and water-saver toilets.
- All wood (cedar or shingle) exteriors highlighted by dramatic architectural touches. Wood shake roofs are standard.
- Fully enclosed two-car garage includes automatic door opener and two transmitters, storage space and trash can storage area.
- Energy-saving insulation in walls and ceilings.
- Smoke detectors.
- Custom oak stair railing.
- Privacy wood fencing.
- Stained birch interior doors.
- Centex Homes' written warranty.