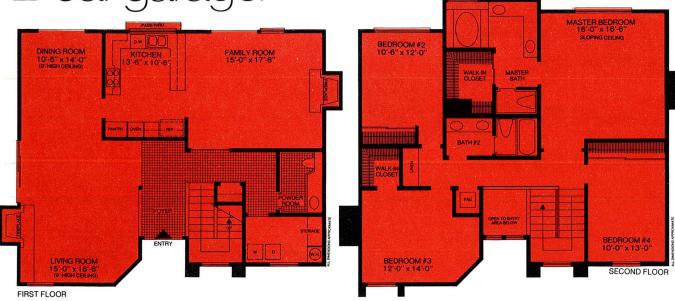

## 2-story home, 4 bedrooms, 2½ baths, 2 fireplaces, 2-car garage.

All illustrations are artist's conceptions.

# 2-story home, 4 bedrooms, 2½ baths, 2 fireplaces, 2-car garage.

- Quality wall-to-wall carpeting.
- Ceramic tile foyer, hallway and powder room.
- Magnificent living room features 9'-high sloped ceiling, raised hearth woodburning fireplace with gas log lighter, and sliding glass doors.
- Family room designed for "large-size" informal entertaining has floor-to-ceiling woodburning fireplace with gas log lighter, and sliding glass doors.
- Dining room with 9'-high sloped ceiling and sliding glass doors.
- Whirlpool all-electric kitchen complete with microwave oven, self-cleaning oven, 3-cycle dishwasher (all with black glass fronts), disposer, stainless steel double sink, ceramic tile work counters, custom ashwood cabinets and luminous ceiling.
- Separate utility/laundry room with storage area. Connections for washer and electric dryer are provided.
- Bedrooms grouped on separate floor for maximum privacy.
- Master bedroom has large walk-in closet.
- All baths and powder room feature ceramic tile vanities, guality fixtures and water-saver toilets. Both full baths have twin sinks and master bedroom has a dramatic oval tub.
  - highlighted by dramatic architectural touches. Wood shake roofs are standard.
- Fully enclosed two-car garage includes automatic door opener and two transmitters, storage space and trash can storage area.
- Energy-saving insulation in walls and ceilinas.
- Smoke detectors.
- Custom oak stair railing.
- Privacy wood fencing.
- Stained birch interior doors.
- Centex Homes' written warranty.