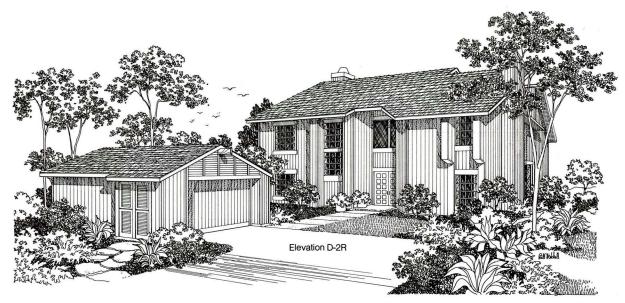

## 2-story home, 4 bedrooms, 2½ baths, 2 fireplaces, 2-car garage.

All illustrations are artist's conceptions.

# 2-story home, 4 bedrooms, 2½ baths, 2 fireplaces, 2-car garage.

- Quality wall-to-wall carpeting.
- Ceramic tile foyer, hallway and powder room.
- Magnificent living room features 9'-high sloped ceiling, raised hearth woodburning fireplace with gas log lighter, and sliding glass doors.
- Family room designed for "large-size" informal entertaining has floor-to-ceiling woodburning fireplace with gas log lighter, and sliding glass doors.
- Dining room with 9'-high sloped ceiling and sliding glass doors.
- Whirlpool all-electric kitchen complete with microwave oven, self-cleaning oven, 3-cycle dishwasher (all with black glass fronts), disposer, stainless steel double sink, ceramic tile work counters, custom ashwood cabinets and luminous ceiling.
- Separate utility/laundry room with storage area. Connections for washer and electric dryer are provided.
- Bedrooms grouped on separate floor for maximum privacy.
- Master bedroom has large walk-in closet.
- All baths and powder room feature ceramic tile vanities, guality fixtures and water-saver toilets. Both full baths have twin sinks and master bedroom has a dramatic oval tub.
  - highlighted by dramatic architectural touches. Wood shake roofs are standard.
- Fully enclosed two-car garage includes automatic door opener and two transmitters, storage space and trash can storage area.
- Energy-saving insulation in walls and ceilinas.
- Smoke detectors.
- Custom oak stair railing.
- Privacy wood fencing.
- Stained birch interior doors.
- Centex Homes' written warranty.