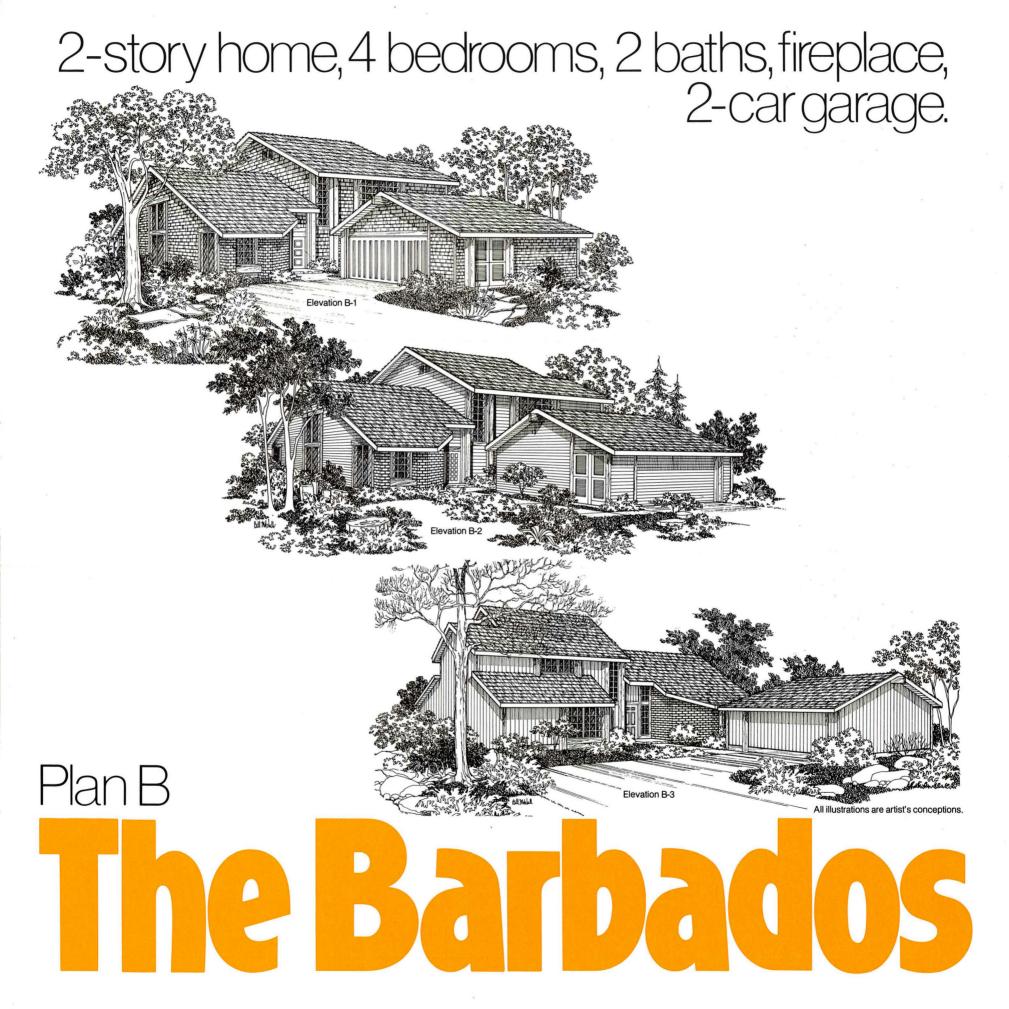

# 2-story home, 4 bedrooms, 2 baths, fireplace, 2-cargarage.

'lan E

- 7 rooms comprising over 2,007 square feet
- Two-story living room with vaulted ceiling, raised hearth woodburning fireplace with gas log lighter, and sliding glass doors.
- Two eating areas—dining area with sliding glass doors and pass-through from kitchen, plus breakfast area in kitchen.
- Whirlpool all-electric kitchen complete with microwave oven, self-cleaning oven, 3-cycle dishwasher (all with black glass fronts), disposer, stainless steel double sink, ceramic tile work counters, custom ashwood cabinets, luminous ceiling and sliding glass doors.
- Separate utility/laundry room with connections for washer and electric dryer.
- Master bedroom suite is set on second floor for maximum privacy. It has sloped ceiling and walk-in closet.
- Three other bedrooms grouped in one wing of first floor. Each features a large closet and enjoys easy access to a full bath with custom twin-sink vanity.
- Both bathrooms are full bathrooms and feature ceramic tile vanities, quality fixtures and water-saver toilets. Additionally, the master bathroom has a dramatic oval tub and "His" and "Hers" double bowl vanity.
- All wood (cedar or shingle) exteriors highlighted by dramatic architectural touches. Wood shake roofs are standard.
- Fully enclosed two-car garage includes automatic door opener and two transmitters. storage space and trash can storage area.
- Energy-saving insulation in walls and ceilings.
- Smoke detectors.
- Custom oak stair railing.
- Privacy wood fencing.
- Stained birch interior doors.
- Centex Homes' written warranty.