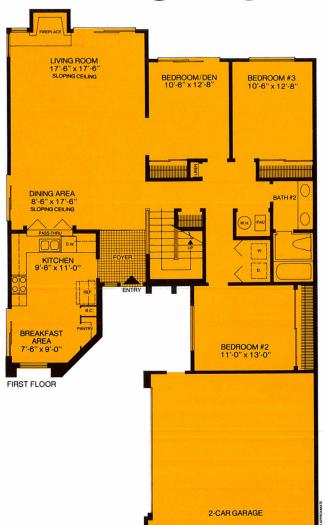

# 2-story home, 4 bedrooms, 2 baths, fireplace, 2-cargarage.

'lan E

- 7 rooms comprising over 2,007 square feet
- Two-story living room with vaulted ceiling, raised hearth woodburning fireplace with gas log lighter, and sliding glass doors.
- Two eating areas—dining area with sliding glass doors and pass-through from kitchen, plus breakfast area in kitchen.
- Whirlpool all-electric kitchen complete with microwave oven, self-cleaning oven, 3-cycle dishwasher (all with black glass fronts), disposer, stainless steel double sink, ceramic tile work counters, custom ashwood cabinets, luminous ceiling and sliding glass doors.
- Separate utility/laundry room with connections for washer and electric dryer.
- Master bedroom suite is set on second floor for maximum privacy. It has sloped ceiling and walk-in closet.
- Three other bedrooms grouped in one wing of first floor. Each features a large closet and enjoys easy access to a full bath with custom twin-sink vanity.
- Both bathrooms are full bathrooms and feature ceramic tile vanities, quality fixtures and water-saver toilets. Additionally, the master bathroom has a dramatic oval tub and "His" and "Hers" double bowl vanity.
- All wood (cedar or shingle) exteriors highlighted by dramatic architectural touches. Wood shake roofs are standard.
- Fully enclosed two-car garage includes automatic door opener and two transmitters. storage space and trash can storage area.
- Energy-saving insulation in walls and ceilings.
- Smoke detectors.
- Custom oak stair railing.
- Privacy wood fencing.
- Stained birch interior doors.
- Centex Homes' written warranty.