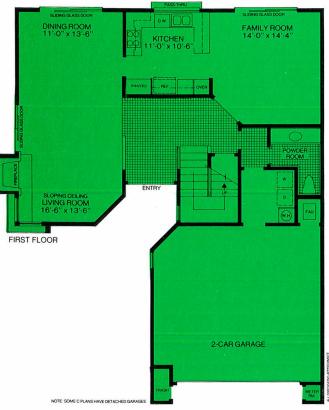

## Plan C Plan C 2-story home, 3 bedrooms, 2½ baths, fireplace,

The Hoffman

Advertising

Group, Inc.

New

Whise is

 7 rooms totaling over 2,114 square feet of living area.

- Quality wall-to-wall carpeting.
- Double door entry leads to ceramic tile foyer, hallway and powder room.
- Two-story living room has vaulted ceiling, raised hearth woodburning fireplace with gas log lighter, and sliding glass doors.
- Dining room with sloped ceiling and sliding glass doors.
- Whirlpool all-electric kitchen complete with microwave oven, self-cleaning oven, 3-cycle dishwasher (all with black glass fronts), disposer, stainless steel double sink, ceramic tile work counters, custom ashwood cabinets and luminous ceiling.
- Separate utility/laundry room with connections for washer and electric dryer.
- 3 bedrooms grouped on second floor for maximum privacy.
- Master bedroom has giant walk-in closet.
- All baths and powder room feature ceramic tile vanities. Quality fixtures and water-saver toilets. Both full baths have twin sinks and master bathroom has a dramatic oval tub.
- All wood (cedar or shingle) exteriors highlighted by architectural touches. Wood shake roofs are standard.
- Fully enclosed two-car garage includes automatic door opener and two transmitters, storage space and trash can storage area.
- Energy-saving insulation in walls and ceilings.
- Smoke detectors.
- Custom oak stair railing.
- Privacy wood fencing.
- Stained birch interior doors.
- Centex Homes' written warranty.