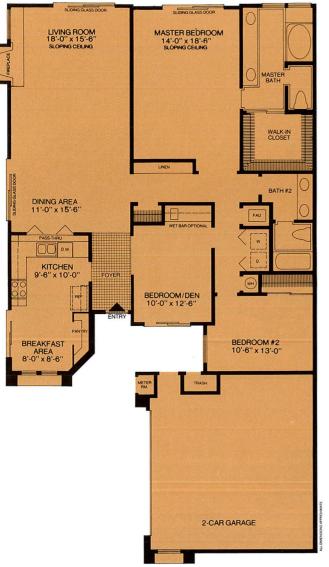

#### 3 bedrooms, 2 baths, fireplace, 2-car garage.

### 3 bedrooms, 2 baths, fireplace, 2-car garage.

- 6 rooms encompassing over 1,810 feet of living space on one level.
- Quality wall-to-wall carpeting.
- Ceramic tile reception foyer.
- Entertainment-size living room with sloped ceiling, raised hearth woodburning fireplace with gas log lighter, and sliding glass doors.
- Two eating areas—dining area with sliding glass doors and pass through from kitchen, plus breakfast area in kitchen.
- Whirlpool all-electric kitchen complete with microwave oven, self-cleaning oven, 3-cycle dishwasher (all with black glass fronts), disposer, stainless steel double sink, ceramic tile work counters, custom ashwood cabinets, luminous ceiling and sliding glass doors.
- Laundry area with connections for washer and electric dryer.
- The master bedroom is a suite. It has a sloped ceiling, walk-in closet, private bath with "His" and "Hers" double-bowl vanity and a dramatic oval tub.

- The third bedroom may be utilized as a den. It has sliding glass doors to the front garden area and a large closet that can be converted into a wet bar (optional).
- Both bathrooms are full bathrooms and feature ceramic tile vanities, twin sinks, quality fixtures and water-saver toilets.
- All wood (cedar or shingle) exteriors highlighted by dramatic architectural touches. Wood shake roofs are standard.
- Fully enclosed two-car garage includes automatic door opener and two transmitters, storage space and trash can storage area.
- Energy-saving insulation in walls and ceilings.
- Smoke detectors.
- Custom oak stair railing.
- Privacy wood fencing.
- Stained birch interior doors.
- Centex Homes' written warranty.