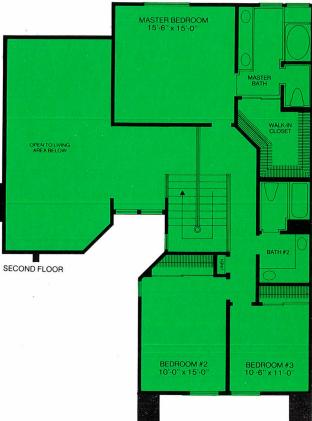

## Plan C Plan C 2-story home, 3 bedrooms, 2½ baths, fireplace,

The Hoffman

Advertising

Group, Inc.

New

Whise is

 7 rooms totaling over 2,114 square feet of living area.

- Quality wall-to-wall carpeting.
- Double door entry leads to ceramic tile foyer, hallway and powder room.
- Two-story living room has vaulted ceiling, raised hearth woodburning fireplace with gas log lighter, and sliding glass doors.
- Dining room with sloped ceiling and sliding glass doors.
- Whirlpool all-electric kitchen complete with microwave oven, self-cleaning oven, 3-cycle dishwasher (all with black glass fronts), disposer, stainless steel double sink, ceramic tile work counters, custom ashwood cabinets and luminous ceiling.
- Separate utility/laundry room with connections for washer and electric dryer.
- 3 bedrooms grouped on second floor for maximum privacy.
- Master bedroom has giant walk-in closet.
- All baths and powder room feature ceramic tile vanities. Quality fixtures and water-saver toilets. Both full baths have twin sinks and master bathroom has a dramatic oval tub.
- All wood (cedar or shingle) exteriors highlighted by architectural touches. Wood shake roofs are standard.
- Fully enclosed two-car garage includes automatic door opener and two transmitters, storage space and trash can storage area.
- Energy-saving insulation in walls and ceilings.
- Smoke detectors.
- Custom oak stair railing.
- Privacy wood fencing.
- Stained birch interior doors.
- Centex Homes' written warranty.