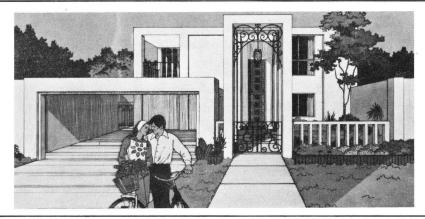

## Plan 8-S (1975)

Feel the special air about this magnificent two-story manor. Dramatic doorways. An exotic entry hall. On the main floor, an amazingly large living room with double-height ceiling. Plenty of space for a formal dining room. A beautiful country kitchen that opens into a garden area. A marvelous master bedroom featuring a dressing area and a

bath with individual shower and tub. On the second level two spacious bedrooms separated by a bath and dressing area. And a unique activity room overlooks the living room below and opens onto an outside porch. Enchantingly exquisite!