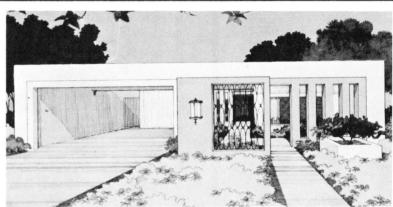

## Plan 6-S (1975)

Nature comes indoors in this luxurious 3-bedroom 2-bath home. The lavish living room features cabinets, mirrors, a sky-high ceiling and a skylight that lets the sun bathe the inside planter below. Even the large beautiful baths have skylights! The master bedroom offers a

separate dressing area. There's closet space galore. What's more, this plan features a divine dining room and a family dining arrangement that opens onto a covered patio area. In every way, it's a "natural" for leisure living under the sun.

# Plan 6-S (1975)

Sands Scottsdale-Indian Bend & Pima Road-Scottsdale, Arizona