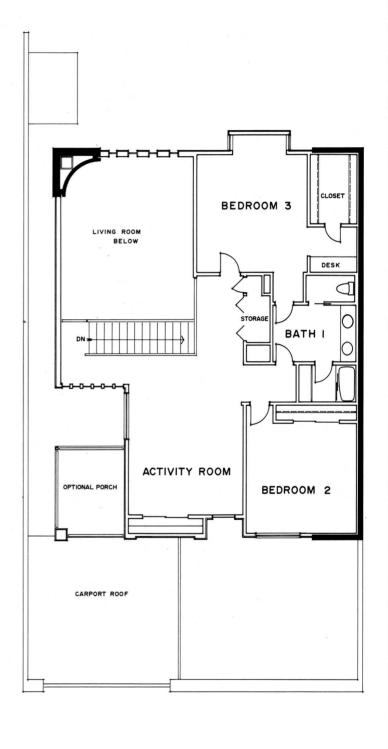

## Plan 8-S (1975)

Feel the special air about this magnificent two-story manor. Dramatic doorways. An exotic entry hall. On the main floor, an amazingly large living room with double-height ceiling. Plenty of space for a formal dining room. A beautiful country kitchen that opens into a garden area. A marvelous master bedroom featuring a dressing area and a

bath with individual shower and tub. On the second level two spacious bedrooms separated by a bath and dressing area. And a unique activity room overlooks the living room below and opens onto an outside porch. Enchantingly exquisite!