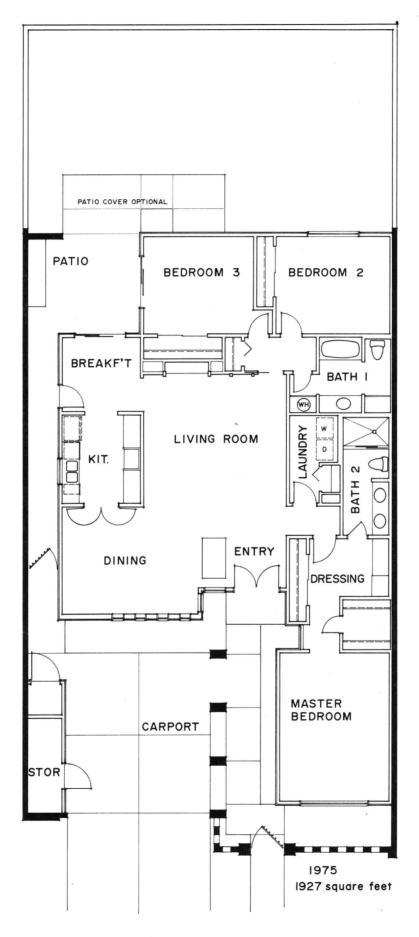

### Plan 5-S (1975)

A beautiful front entrance greets you and leads the way to a large entry hall which provides easy access to all rooms. Marvel at the luxurious living room with its adjoining dining area. Just steps away is the spacious kitchen and family room which look out onto a front garden area. Uniquely, this 2-bedroom 2-bath home offers a king-

sized master bedroom suite highlighted by a skylight ceiling, mirrored walls and a separate dressing area. Even the shower and tub are separated for greater "convenience"—the byword in this beautiful plan.

A 88900

\$6900**0** 

\$69400

\$69300

# Plan 5-S (1975)

Sands Scottsdale-Indian Bend & Pima Road-Scottsdale, Arizona