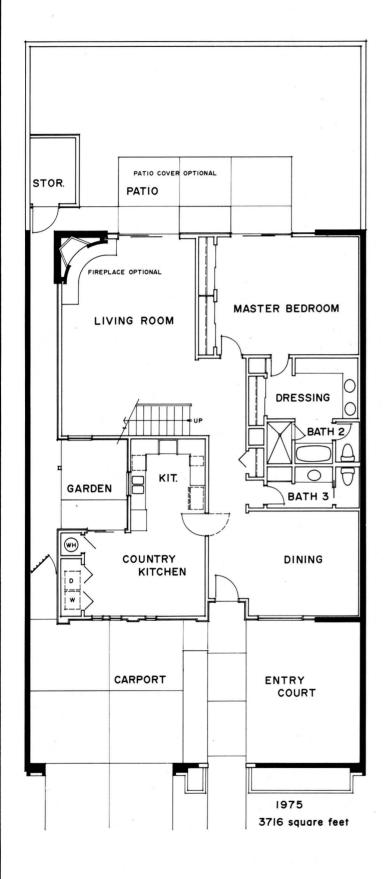

## Plan 8-S (1975)

Feel the special air about this magnificent two-story manor. Dramatic doorways. An exotic entry hall. On the main floor, an amazingly large living room with double-height ceiling. Plenty of space for a formal dining room. A beautiful country kitchen that opens into a garden area. A marvelous master bedroom featuring a dressing area and a

bath with individual shower and tub. On the second level two spacious bedrooms separated by a bath and dressing area. And a unique activity room overlooks the living room below and opens onto an outside porch. Enchantingly exquisite!