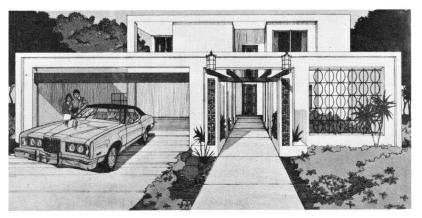

## Plan 8-S (1975)

Feel the special air about this magnificent two-story manor. Dramatic doorways. An exotic entry hall. On the main floor, an amazingly large living room with double-height ceiling. Plenty of space for a formal dining room. A beautiful country kitchen that opens into a garden area. A marvelous master bedroom featuring a dressing area and a

bath with individual shower and tub. On the second level two spacious bedrooms separated by a bath and dressing area. And a unique activity room overlooks the living room below and opens onto an outside porch. Enchantingly exquisite!