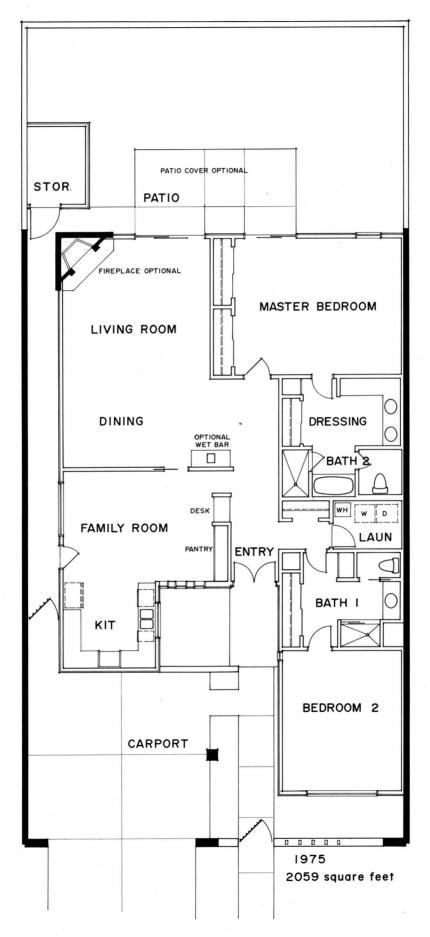

### Plan 5-S (1975)

A beautiful front entrance greets you and leads the way to a large entry hall which provides easy access to all rooms. Marvel at the luxurious living room with its adjoining dining area. Just steps away is the spacious kitchen and family room which look out onto a front garden area. Uniquely, this 2-bedroom 2-bath home offers a king-

sized master bedroom suite highlighted by a skylight ceiling, mirrored walls and a separate dressing area. Even the shower and tub are separated for greater "convenience"—the byword in this beautiful plan.

A 88900

\$6900**0** 

\$69400

\$69300

# Plan 5-S (1975)

Sands Scottsdale-Indian Bend & Pima Road-Scottsdale, Arizona