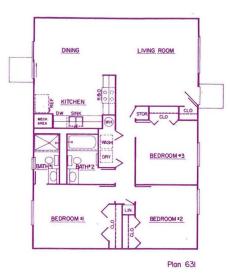

# FUTURA... Plan 631 Stucco Style

### Three Bedrooms • 2 Baths

| Sales Price         | 22,450.  |
|---------------------|----------|
| Total Move-in Cost† | \$1,150. |
| Monthly Payment*    | \$197.   |