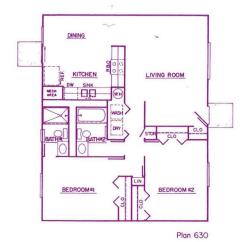

## APOLLO . . . Plan 630 Stucco Style

### Two Bedrooms • 2 Baths

| Sales Price         | \$19,950. |
|---------------------|-----------|
| Total Move-in Cost† | \$1,000.  |
| Monthly Payment*    | . \$175.  |