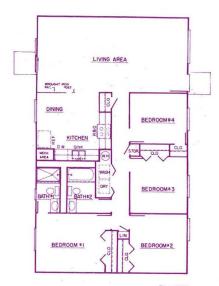

# SATURN . . . Plan 632 Stucco Style

# Four Bedrooms • 2 Baths

Colon Duine

| Sales Price         | φ24,950. |
|---------------------|----------|
| Total Move-in Cost† | \$1,250. |
| Monthly Payment*    | \$219.   |