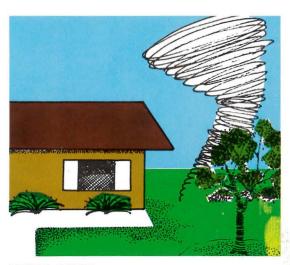

### WIND TEST

The Centura 21 homes have undergone rigorous scientific tests equivalent to the lashing forces of a 118 mile per hour wind for several hours duration. There were no adverse affects.

#### **EARTHQUAKE-SHOCK RESISTANT**

These advance construction techniques and materials with built-in durability have proven, through shock tests similiar to earth-quakes, to meet or exceed the national uniform building codes. The Centura 21 is not only substantially stronger than homes of conventional materials, but it requires less maintenance.