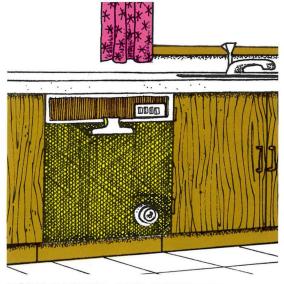

**RANGE, OVEN & VENT HOOD** 

**COMPLETE DRAPERIES** 

**DISHWASHER AND DISPOSER** 

FENCED REAR AND SIDE YARD

WALL-TO-WALL CARPETING
(Vinyl Floor Covering in Kitchen, Family Room & Baths)

**VAULTED, BEAMED CEILINGS** 