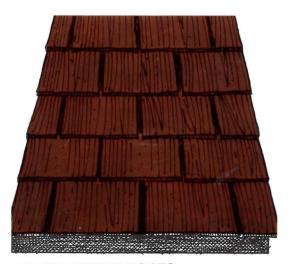

# **SHAKE DESIGN ROOFS**

Advanced shake design roofs and handsome stucco and slump styles are built for lasting value and durability. modern design and techniques blended together. . .