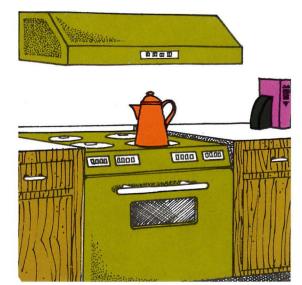

**RANGE, OVEN & VENT HOOD** 

**COMPLETE DRAPERIES** 

**DISHWASHER AND DISPOSER** 

FENCED REAR AND SIDE YARD

WALL-TO-WALL CARPETING
(Vinyl Floor Covering in Kitchen, Family Room & Baths)

**VAULTED, BEAMED CEILINGS** 