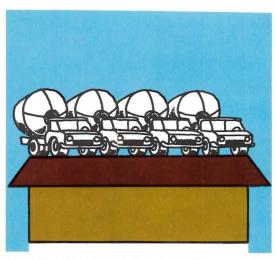

# **40 TON ROOF-LOAD TESTED**

The superior space-age construction of the Centura 21 is by laboratory controlled test virtually indestructible by actual application at 40 tons roof load. Where else could you buy a home strong enough to support the equivalent weight of 4 full size ready mix concrete trucks?