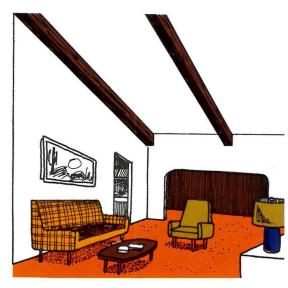

**RANGE, OVEN & VENT HOOD** 

**COMPLETE DRAPERIES** 

**DISHWASHER AND DISPOSER** 

FENCED REAR AND SIDE YARD

WALL-TO-WALL CARPETING
(Vinyl Floor Covering in Kitchen, Family Room & Baths)

**VAULTED, BEAMED CEILINGS** 